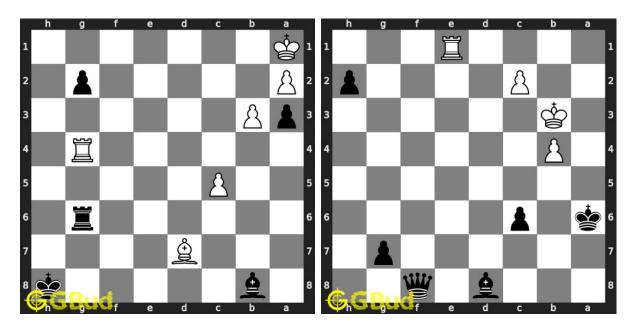

#### 41. Mate in 2 moves

Level: medium, Next Move: Black Level: hard, Next Move: Black

#### 42. Remove opponent's rook

Solution: https://gbud.in/g5h6gn4 Solution: https://gbud.in/g5h6gn4

#### 43. Mate in 2 moves

Level: medium, Next Move: Black Level: hard, Next Move: Black Solution: https://gbud.in/g5h6gn4 Solution: https://gbud.in/g5h6gn4

#### 44. Mate in 3 moves

#### 45. Mate in 2 moves

Level: medium, Next Move: Black Level: easy, Next Move: Black Solution: https://gbud.in/g5h6gn4