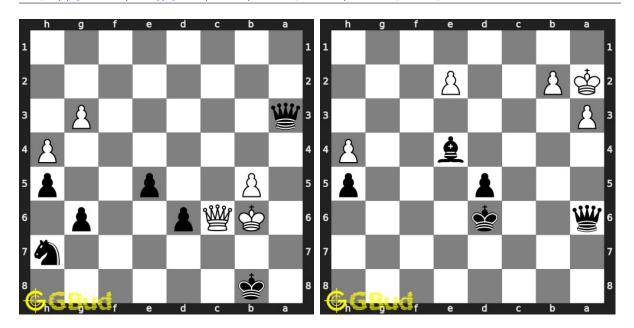

#### 41. Mate in 2 moves

Level: medium, Next Move: Black Level: hard, Next Move: Black

#### 42. Remove opponent's rook

Solution: https://gbud.in/g5h6gn4 Solution: https://gbud.in/g5h6gn4

#### 43. Mate in 2 moves

Level: medium, Next Move: Black Level: hard, Next Move: Black Solution: https://gbud.in/g5h6gn4 Solution: https://gbud.in/g5h6gn4

#### 44. Mate in 3 moves

#### 45. Mate in 2 moves

Level: medium, Next Move: Black Level: easy, Next Move: Black Solution: https://gbud.in/g5h6gn4

#### 46. Use opponent's mistake

Solution: https://gbud.in/g5h6gn4

#### 47. Mate in 3 moves

Level: hard, Next Move: White Solution: https://gbud.in/g5h6gn4

#### 48. Mate in 2 moves

Level: easy, Next Move: Black Solution: https://gbud.in/g5h6gn4

#### 49. Mate in 1 move

Level: easy, Next Move: Black Solution: https://gbud.in/g5h6gn4

#### 50. Mate in 3 moves

Level: hard, Next Move: Black Solution: https://gbud.in/g5h6gn4

Figure 1: Solve other puzzles @ https://gbud.in/chsgppz