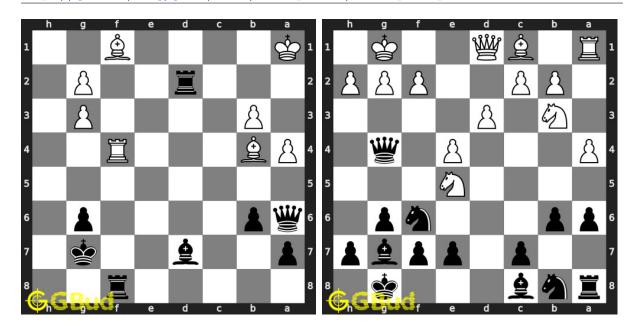

#### 49. Mate in 1 move

Level: easy, Next Move: Black Solution: https://gbud.in/g5h6gn4

#### 50. Mate in 3 moves

Level: hard, Next Move: Black Solution: https://gbud.in/g5h6gn4

Figure 1: Solve other puzzles @ https://gbud.in/chsgppz