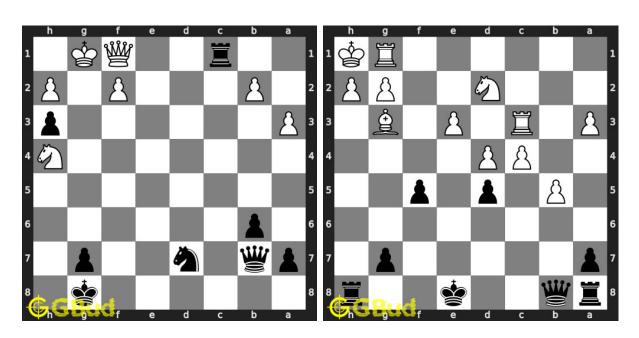

#### 46. Use opponent's mistake

Solution: https://gbud.in/g5h6gn4

#### 47. Mate in 3 moves

Level: hard, Next Move: White Solution: https://gbud.in/g5h6gn4

#### 48. Mate in 2 moves

Level: easy, Next Move: Black Solution: https://gbud.in/g5h6gn4